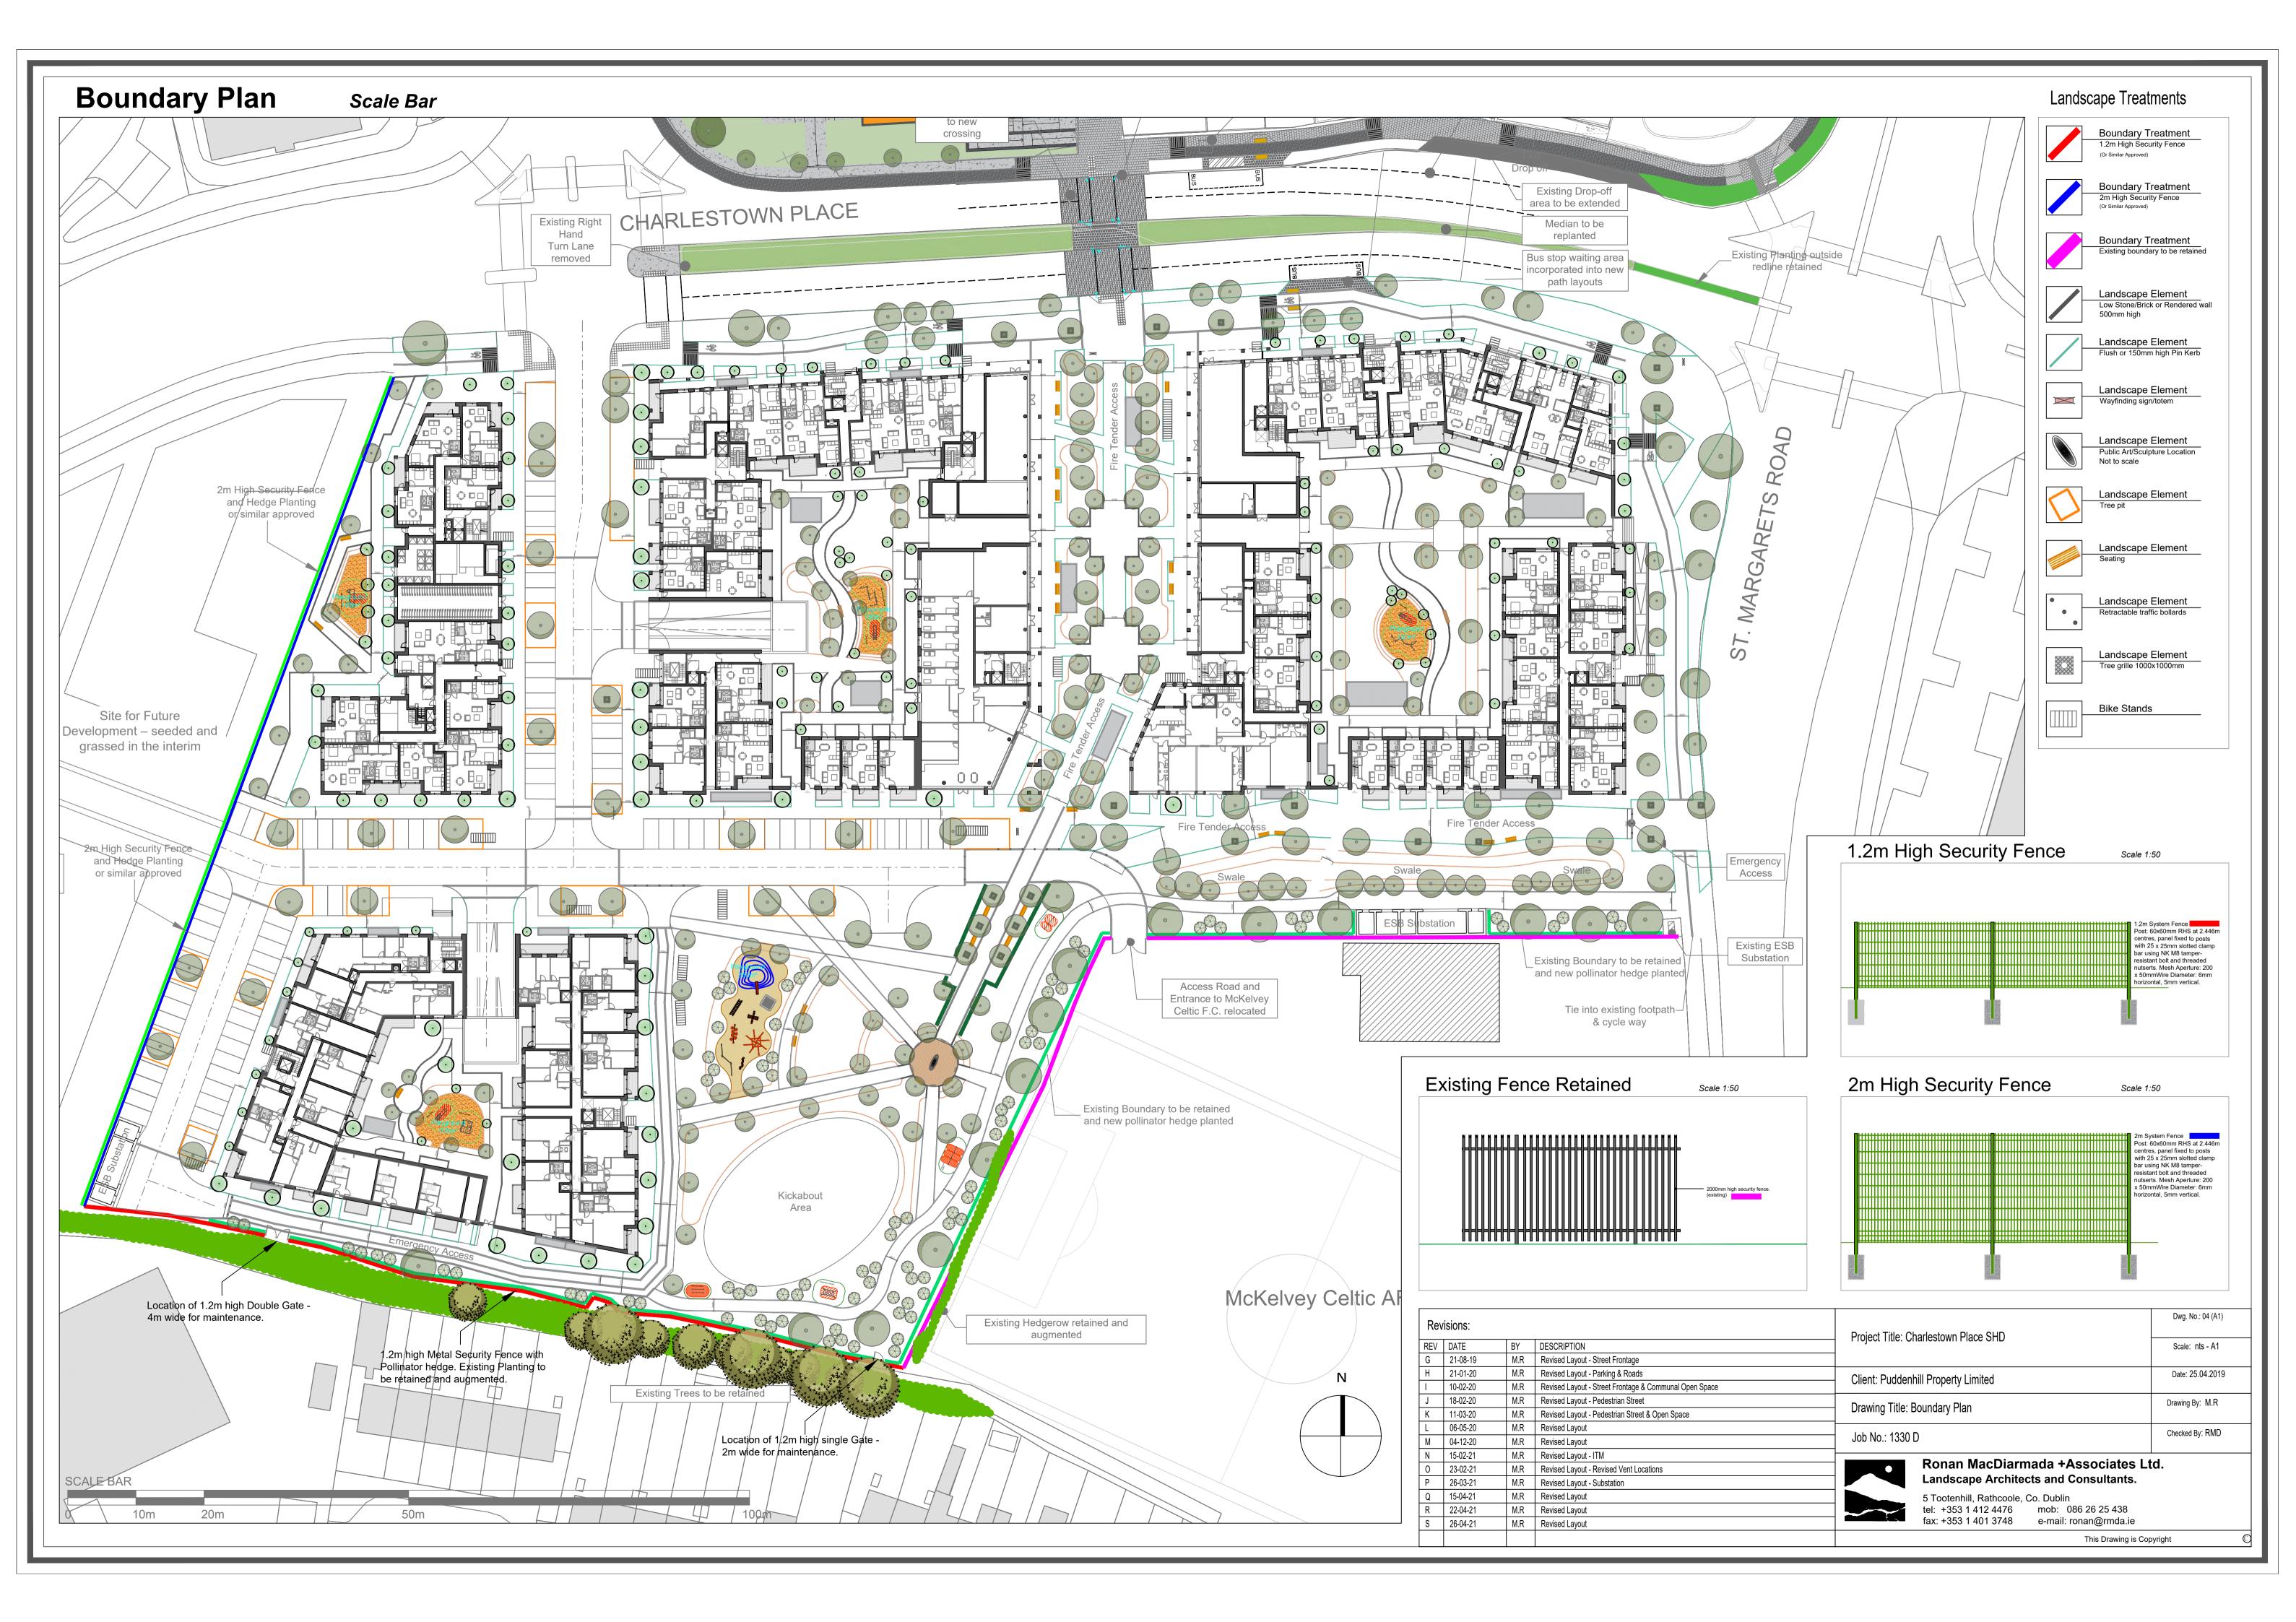

### **Drawing Register**

| <u>Drawing No</u> | <u>Drawing Title</u>                     | Revision | <u>Size</u> |
|-------------------|------------------------------------------|----------|-------------|
| Dwg 1.            | Landscape Masterplan - Roof Plan         | Rev S    | A1          |
| Dwg 2.            | Landscape Masterplan - Ground Floor Plan | Rev S    | A1          |
| Dwg 3.            | Planting Plan                            | Rev S    | A1          |
| Dwg 4.            | Boundary Plan                            | Rev S    | A1          |
| Dwg 5.            | Landscape Sections 1                     | Rev S    | A1          |
| Dwg 6.            | Landscape Sections 2                     | Rev S    | A1          |
| Dwg 7.            | Landscape Sections 3                     | Rev S    | A1          |
| Dwg 8.            | Landscape Sections 4                     | Rev S    | A1          |
| Dwg 9.            | Natural Play Area                        | Rev S    | A1          |
| Dwg 10.           | Combined Landscape & Engineer            | Rev S    | A1          |
| Dwg 11.           | Combined Landscape & Arborist Plan       | Rev S    | A1          |
| Dwg 12.           | Combined Landscape & Lighting Plan       | Rev S    | A1          |
| Dwg 13.           | Charlestown Landscape Masterplan         | Rev S    | Α0          |