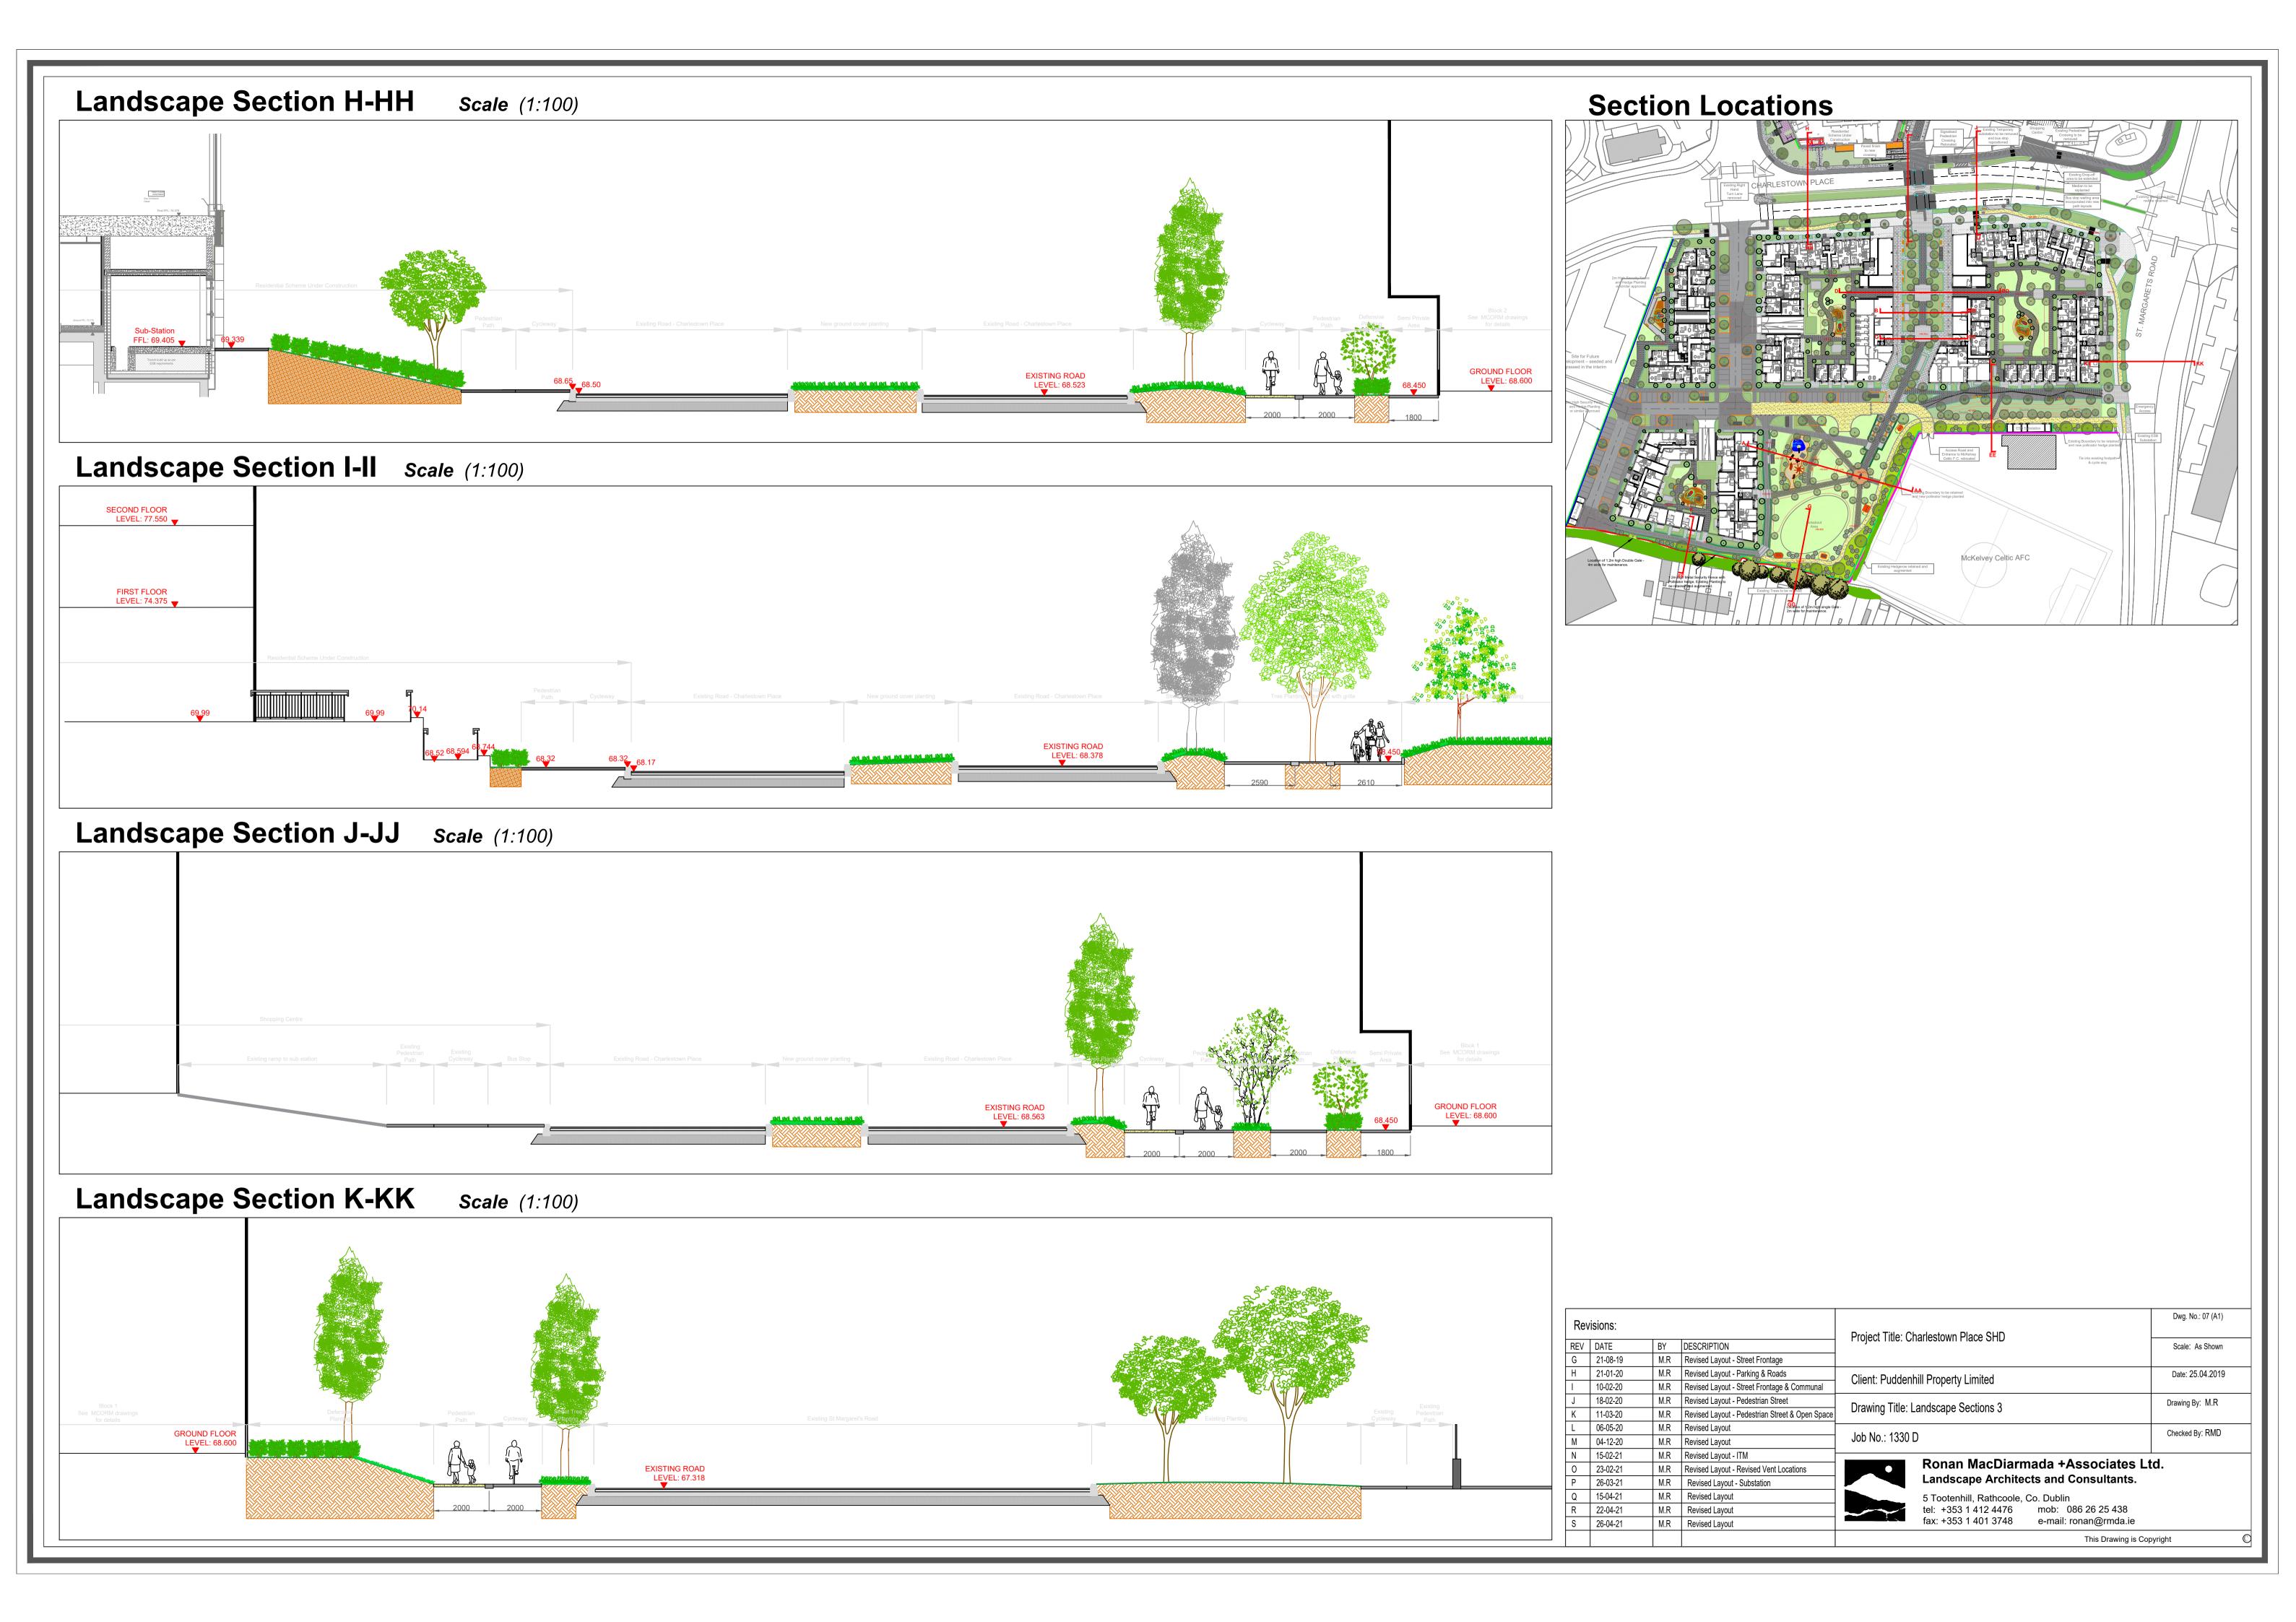

### **Drawing Register**

| <u>Drawing No</u> | <u>Drawing Title</u>                     | Revision | <u>Size</u> |
|-------------------|------------------------------------------|----------|-------------|
| Dwg 1.            | Landscape Masterplan - Roof Plan         | Rev S    | A1          |
| Dwg 2.            | Landscape Masterplan - Ground Floor Plan | Rev S    | A1          |
| Dwg 3.            | Planting Plan                            | Rev S    | A1          |
| Dwg 4.            | Boundary Plan                            | Rev S    | A1          |
| Dwg 5.            | Landscape Sections 1                     | Rev S    | A1          |
| Dwg 6.            | Landscape Sections 2                     | Rev S    | A1          |
| Dwg 7.            | Landscape Sections 3                     | Rev S    | A1          |
| Dwg 8.            | Landscape Sections 4                     | Rev S    | A1          |
| Dwg 9.            | Natural Play Area                        | Rev S    | A1          |
| Dwg 10.           | Combined Landscape & Engineer            | Rev S    | A1          |
| Dwg 11.           | Combined Landscape & Arborist Plan       | Rev S    | A1          |
| Dwg 12.           | Combined Landscape & Lighting Plan       | Rev S    | A1          |
| Dwg 13.           | Charlestown Landscape Masterplan         | Rev S    | Α0          |