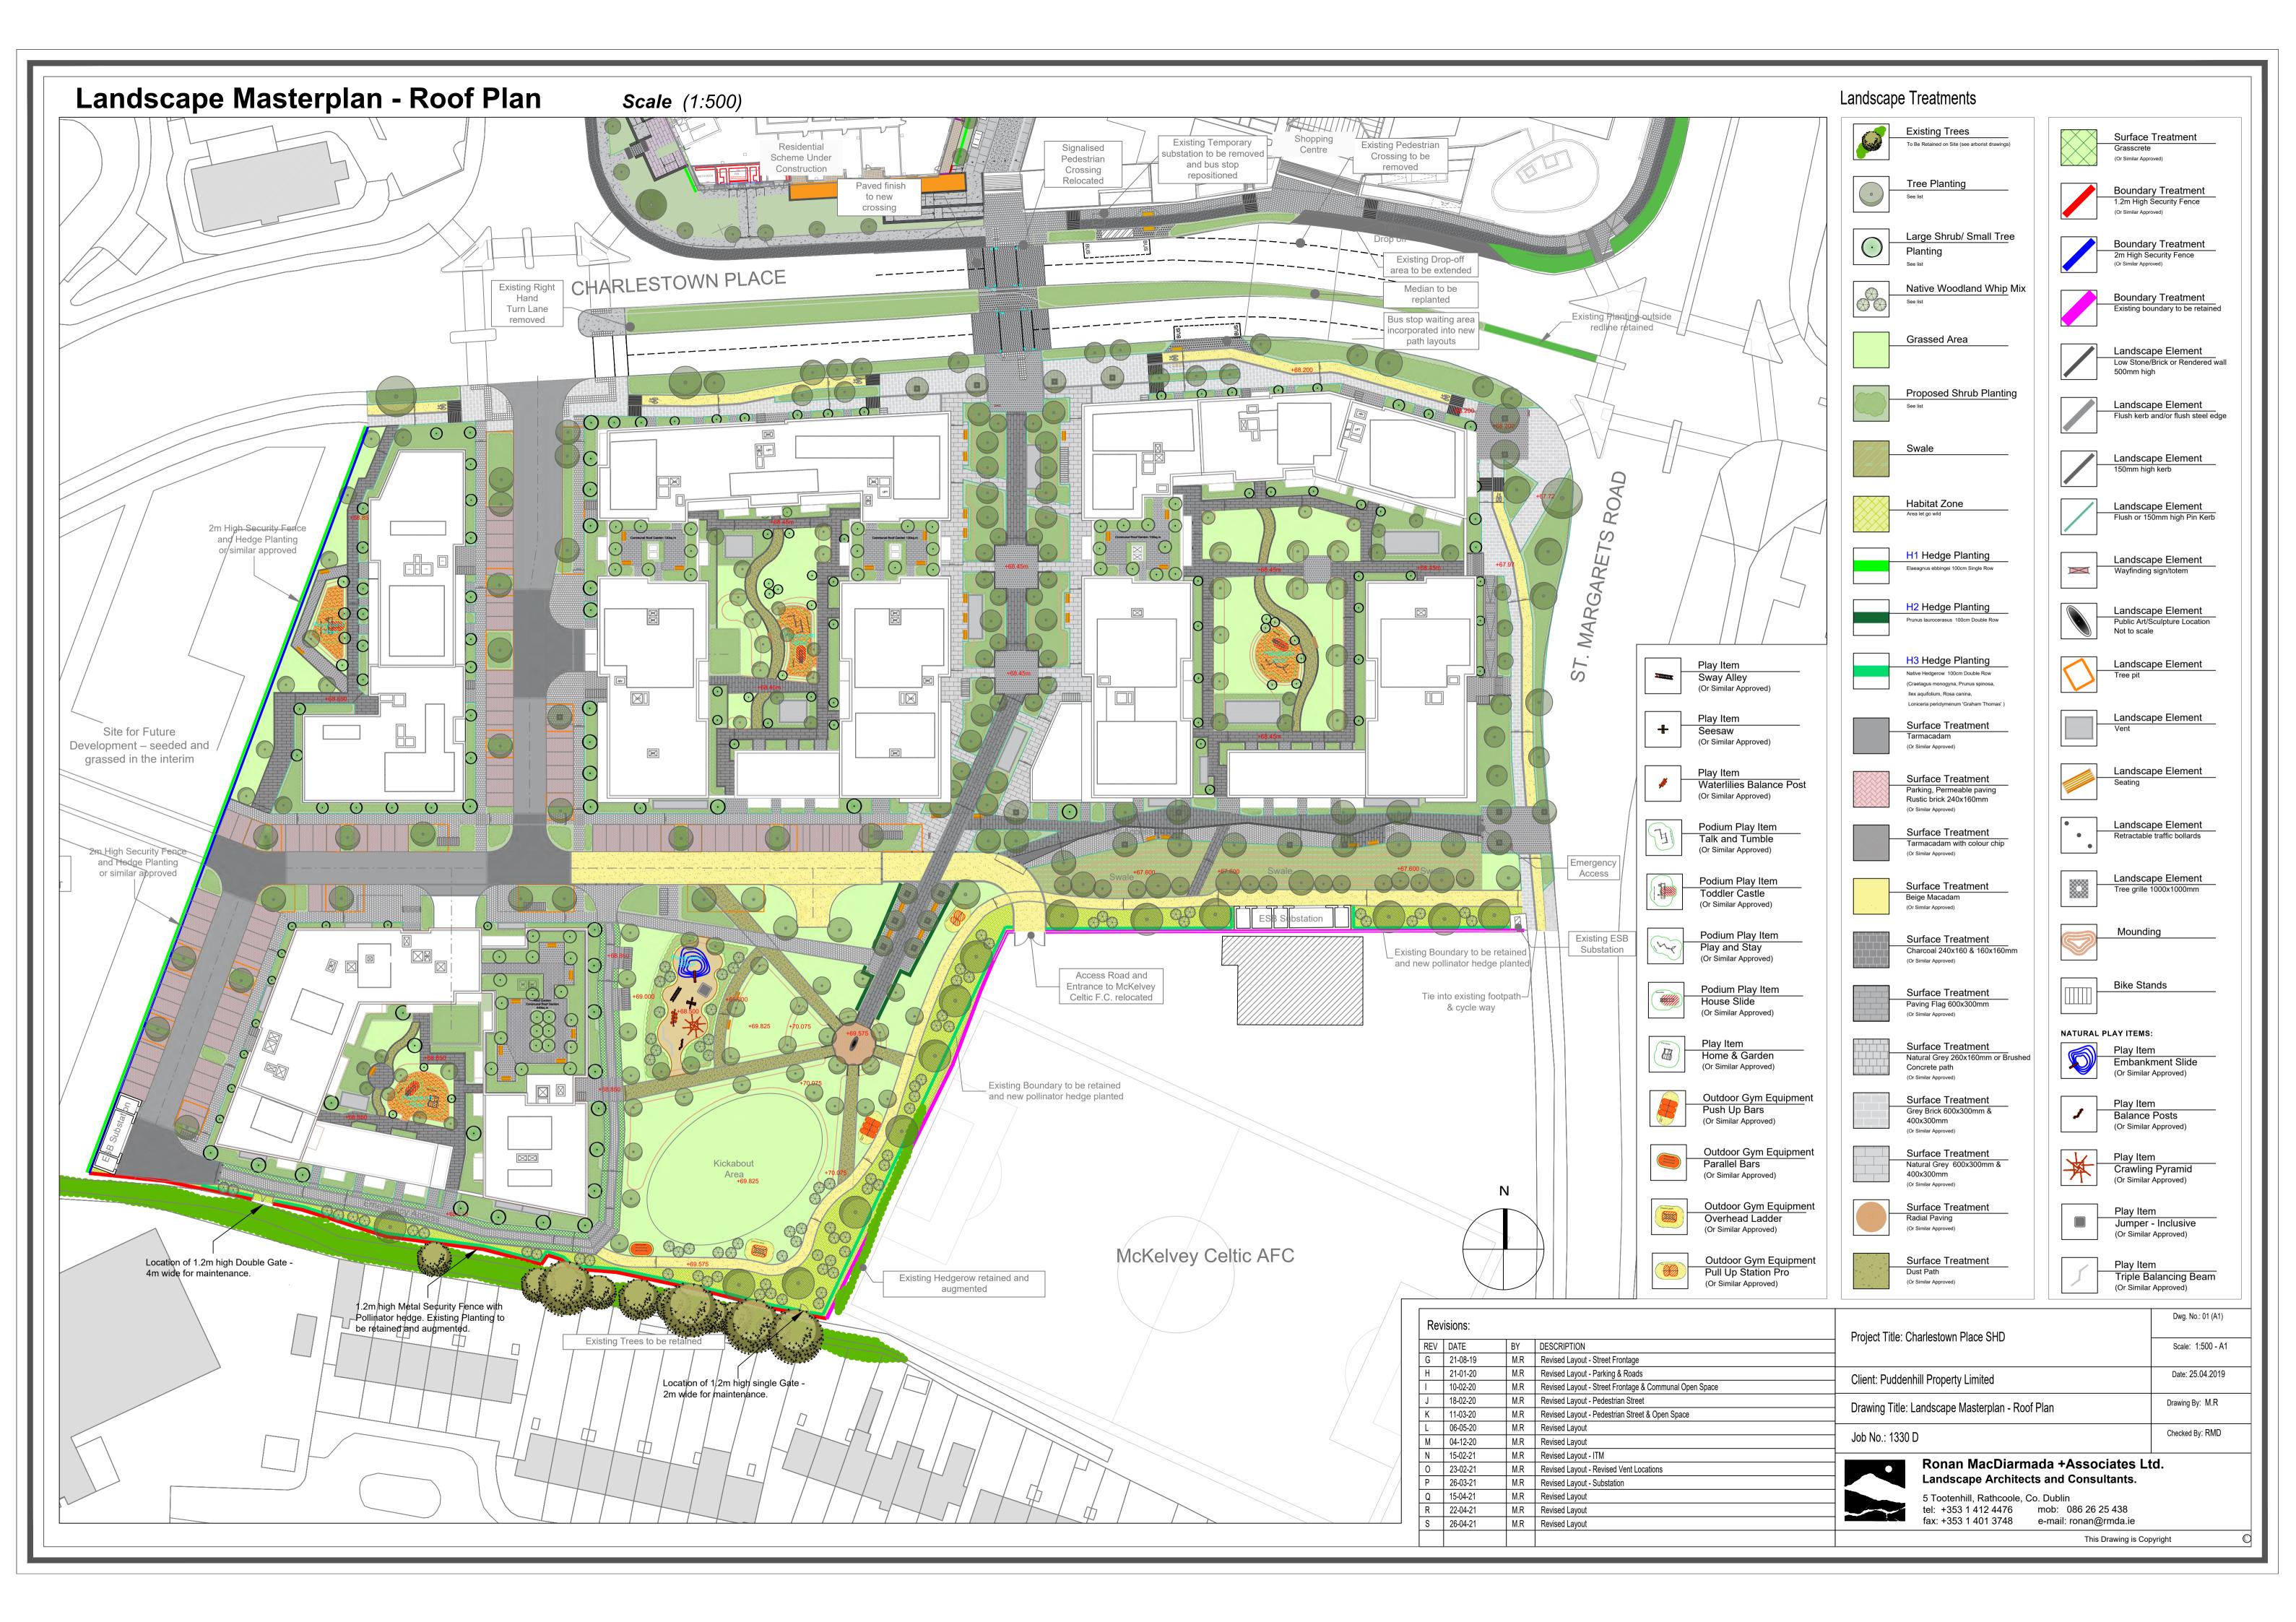

### **Drawing Register**

| <u>Drawing No</u> | <u>Drawing Title</u>                     | Revision | <u>Size</u> |
|-------------------|------------------------------------------|----------|-------------|
| Dwg 1.            | Landscape Masterplan - Roof Plan         | Rev S    | A1          |
| Dwg 2.            | Landscape Masterplan - Ground Floor Plan | Rev S    | A1          |
| Dwg 3.            | Planting Plan                            | Rev S    | A1          |
| Dwg 4.            | Boundary Plan                            | Rev S    | A1          |
| Dwg 5.            | Landscape Sections 1                     | Rev S    | A1          |
| Dwg 6.            | Landscape Sections 2                     | Rev S    | A1          |
| Dwg 7.            | Landscape Sections 3                     | Rev S    | A1          |
| Dwg 8.            | Landscape Sections 4                     | Rev S    | A1          |
| Dwg 9.            | Natural Play Area                        | Rev S    | A1          |
| Dwg 10.           | Combined Landscape & Engineer            | Rev S    | A1          |
| Dwg 11.           | Combined Landscape & Arborist Plan       | Rev S    | A1          |
| Dwg 12.           | Combined Landscape & Lighting Plan       | Rev S    | A1          |
| Dwg 13.           | Charlestown Landscape Masterplan         | Rev S    | Α0          |