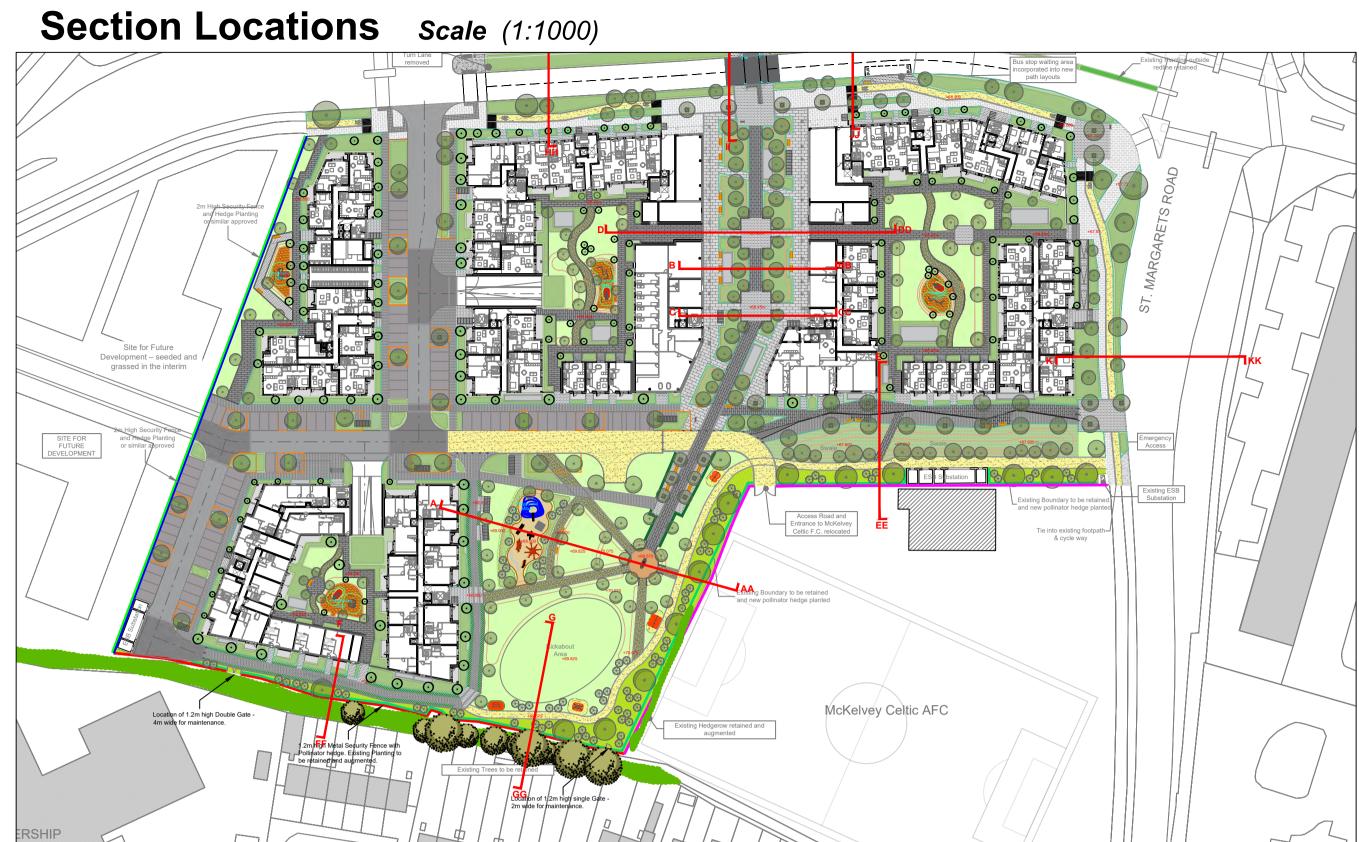

### **Drawing Register**

| <u>Drawing No</u> | <u>Drawing Title</u>                     | Revision | <u>Size</u> |
|-------------------|------------------------------------------|----------|-------------|
| Dwg 1.            | Landscape Masterplan - Roof Plan         | Rev S    | A1          |
| Dwg 2.            | Landscape Masterplan - Ground Floor Plan | Rev S    | A1          |
| Dwg 3.            | Planting Plan                            | Rev S    | A1          |
| Dwg 4.            | Boundary Plan                            | Rev S    | A1          |
| Dwg 5.            | Landscape Sections 1                     | Rev S    | A1          |
| Dwg 6.            | Landscape Sections 2                     | Rev S    | A1          |
| Dwg 7.            | Landscape Sections 3                     | Rev S    | A1          |
| Dwg 8.            | Landscape Sections 4                     | Rev S    | A1          |
| Dwg 9.            | Natural Play Area                        | Rev S    | A1          |
| Dwg 10.           | Combined Landscape & Engineer            | Rev S    | A1          |
| Dwg 11.           | Combined Landscape & Arborist Plan       | Rev S    | A1          |
| Dwg 12.           | Combined Landscape & Lighting Plan       | Rev S    | A1          |
| Dwg 13.           | Charlestown Landscape Masterplan         | Rev S    | Α0          |