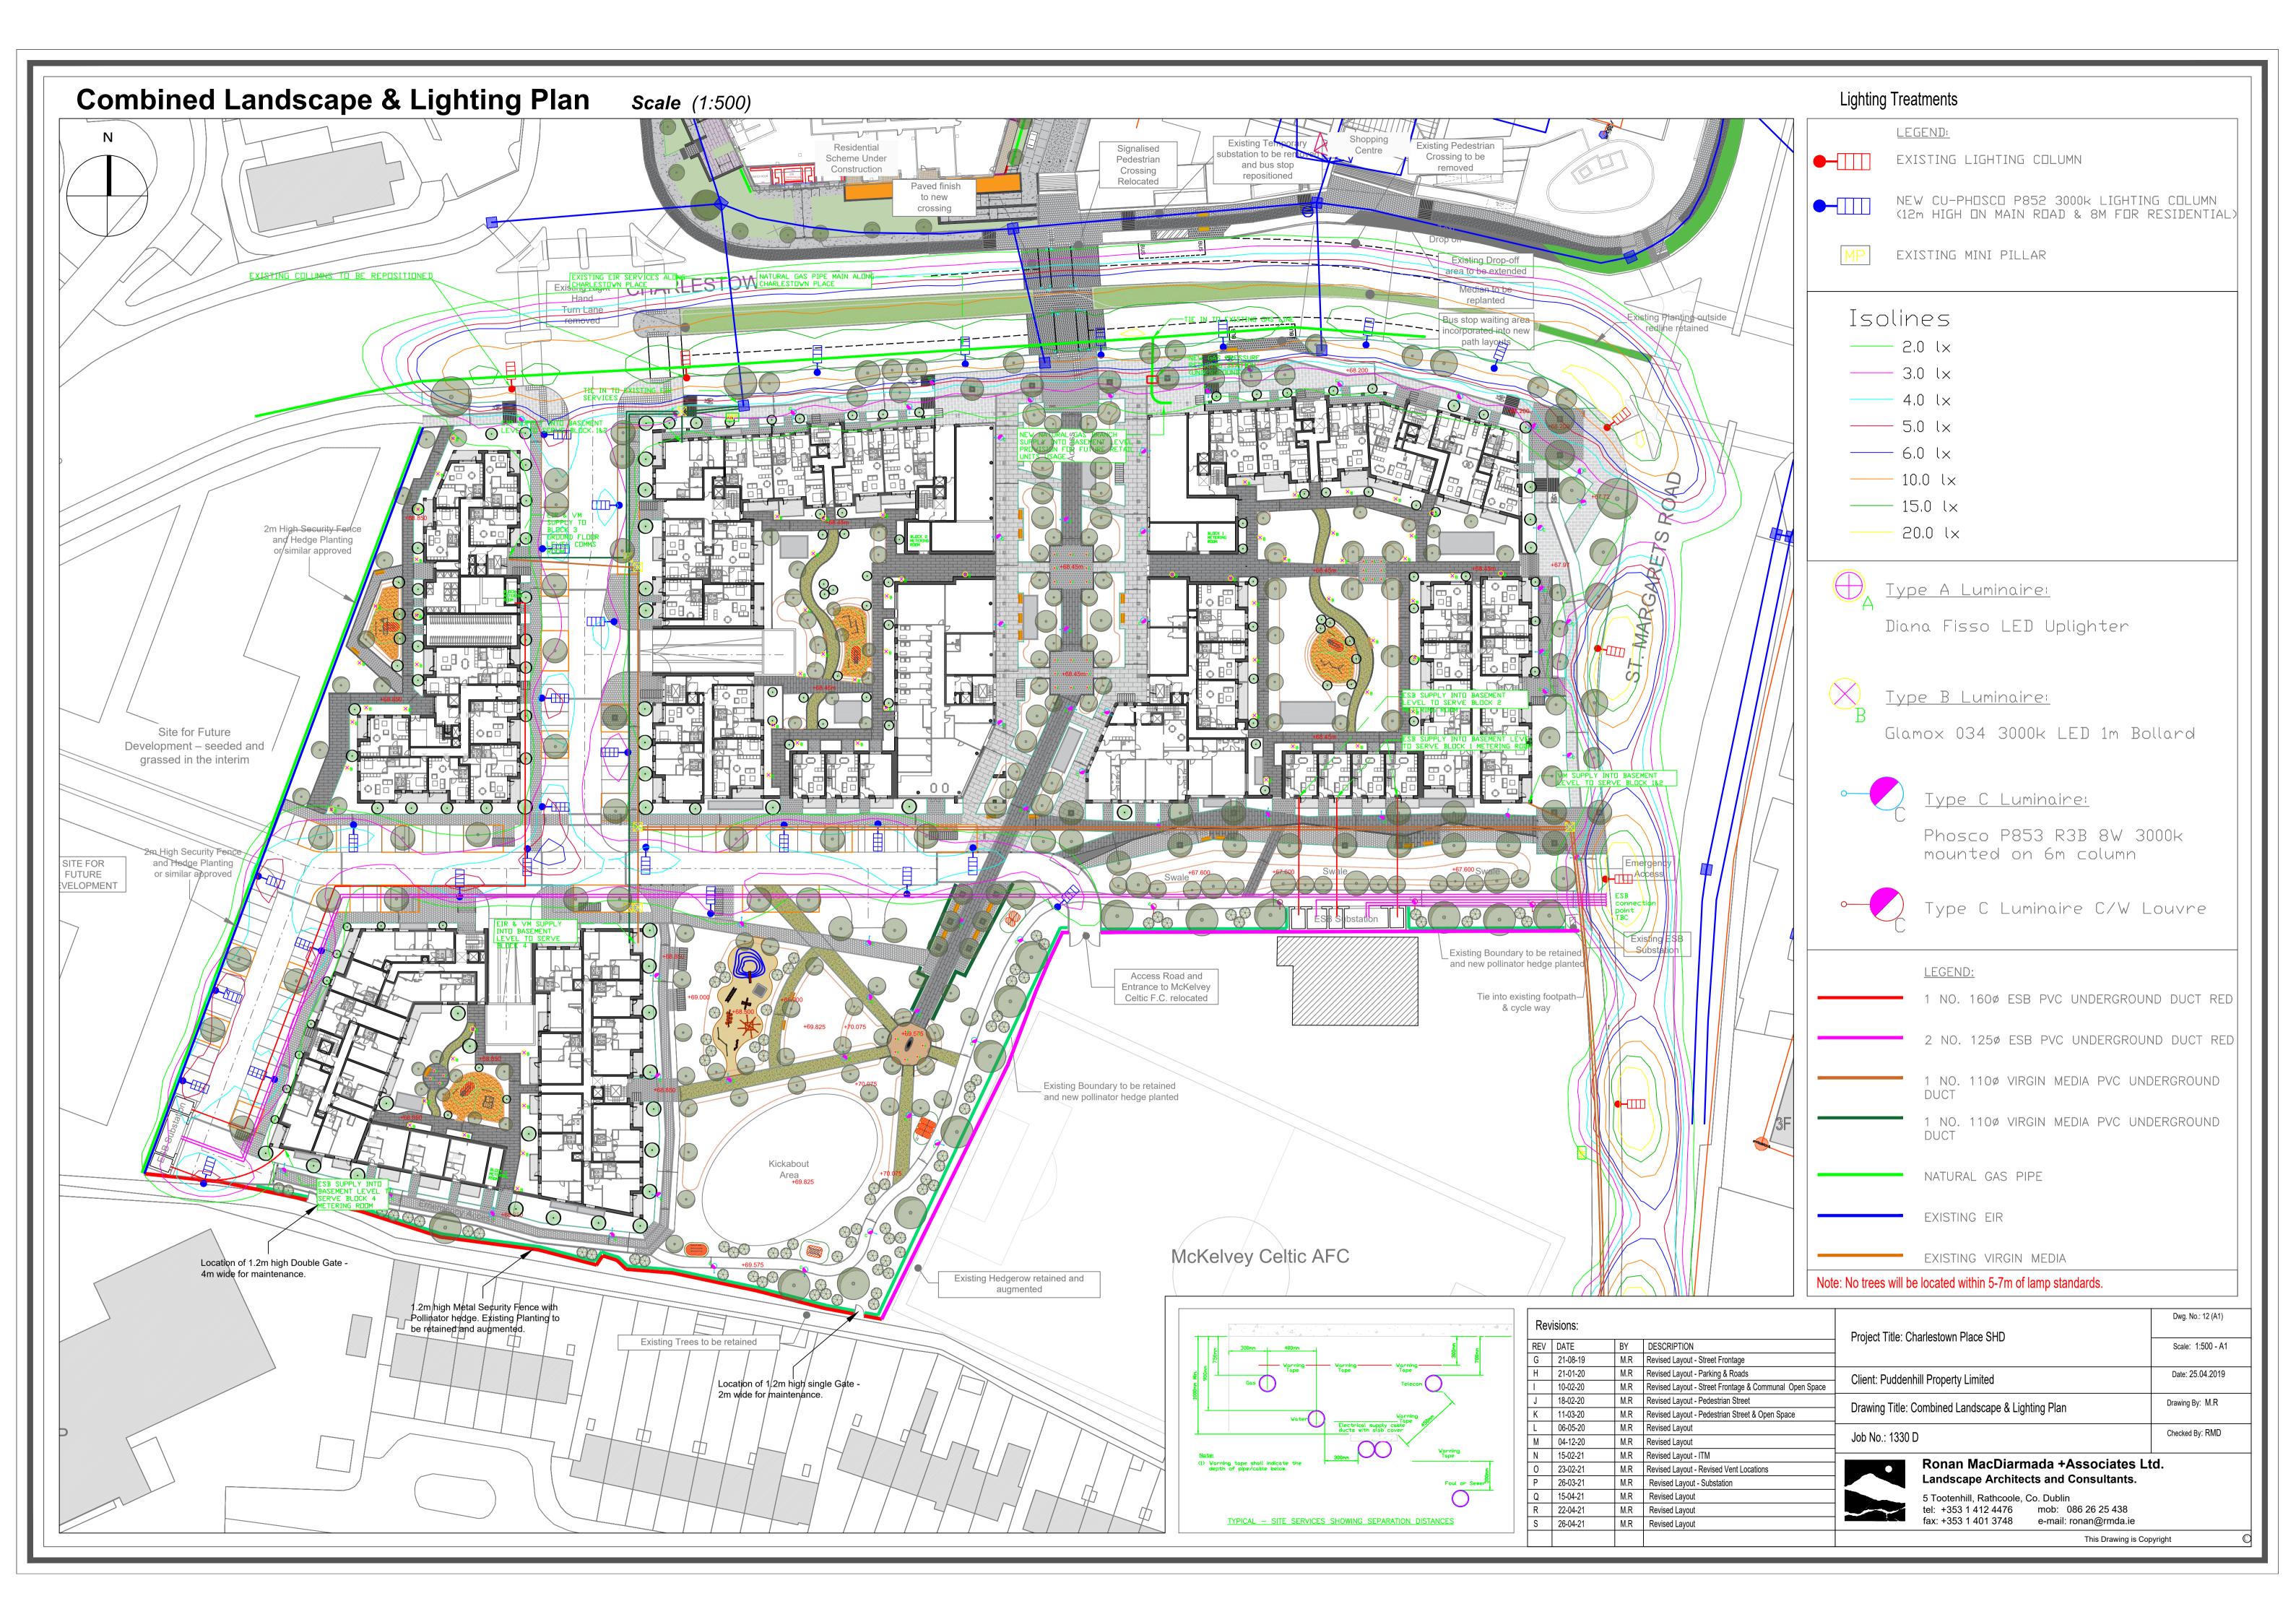

### **Drawing Register**

| <u>Drawing No</u> | <u>Drawing Title</u>                     | Revision | <u>Size</u> |
|-------------------|------------------------------------------|----------|-------------|
| Dwg 1.            | Landscape Masterplan - Roof Plan         | Rev S    | A1          |
| Dwg 2.            | Landscape Masterplan - Ground Floor Plan | Rev S    | A1          |
| Dwg 3.            | Planting Plan                            | Rev S    | A1          |
| Dwg 4.            | Boundary Plan                            | Rev S    | A1          |
| Dwg 5.            | Landscape Sections 1                     | Rev S    | A1          |
| Dwg 6.            | Landscape Sections 2                     | Rev S    | A1          |
| Dwg 7.            | Landscape Sections 3                     | Rev S    | A1          |
| Dwg 8.            | Landscape Sections 4                     | Rev S    | A1          |
| Dwg 9.            | Natural Play Area                        | Rev S    | A1          |
| Dwg 10.           | Combined Landscape & Engineer            | Rev S    | A1          |
| Dwg 11.           | Combined Landscape & Arborist Plan       | Rev S    | A1          |
| Dwg 12.           | Combined Landscape & Lighting Plan       | Rev S    | A1          |
| Dwg 13.           | Charlestown Landscape Masterplan         | Rev S    | Α0          |