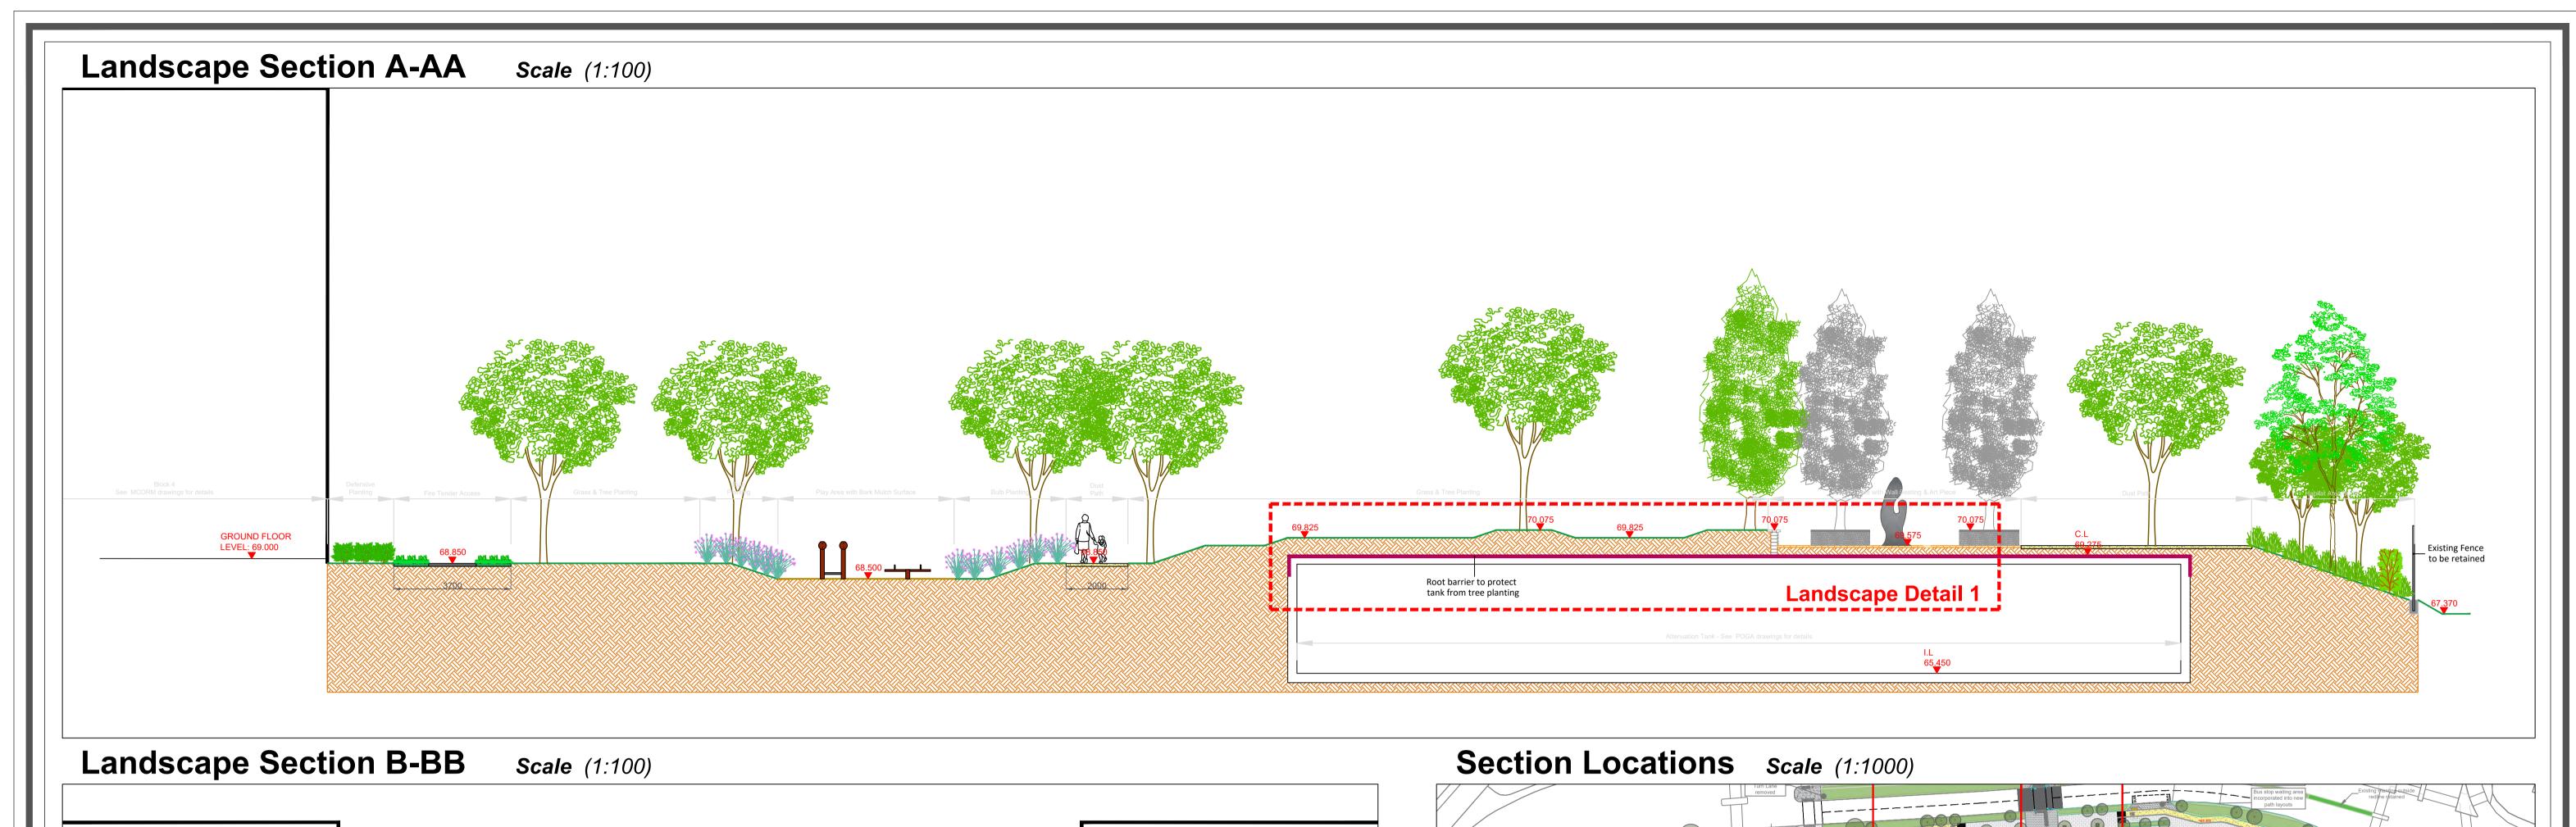

M.R Revised Layout - Substation

M.R Revised Layout M.R Revised Layout M.R Revised Layout

Landscape Detail 1 Scale (1:50)

| Revisions:              |          |             |                                                        | Project Title: Charlestown Place SHD        | Dwg. No.: 05 (A1) |  |
|-------------------------|----------|-------------|--------------------------------------------------------|---------------------------------------------|-------------------|--|
| REV DATE BY DESCRIPTION |          | DESCRIPTION | Scale: As Shown                                        |                                             |                   |  |
| G                       | 21-08-19 | M.R         | Revised Layout - Street Frontage                       |                                             |                   |  |
| Н                       | 21-01-20 | M.R         | Revised Layout - Parking & Roads                       | Client: Puddenhill Property Limited         | Date: 25.04.2019  |  |
| 1                       | 10-02-20 | M.R         | Revised Layout - Street Frontage & Communal Open Space | Olient. Fuduenniii Froperty Linnited        |                   |  |
| J                       | 18-02-20 | M.R         | Revised Layout - Pedestrian Street                     | Drawing Title: Landacana Castions 1         | Drawing By: M.R   |  |
| K                       | 11-03-20 | M.R         | Revised Layout - Pedestrian Street & Open Space        | Drawing Title: Landscape Sections 1         |                   |  |
| L                       | 06-05-20 | M.R         | Revised Layout                                         | 1   N   4000 P                              | Checked By: RMD   |  |
| М                       | 04-12-20 | M.R         | Revised Layout                                         | Job No.: 1330 D                             | Chooked by. Timb  |  |
| N                       | 15-02-21 | M.R         | Revised Layout - ITM                                   | Barrar Mac Biarrar da t A a a sistera I (d) |                   |  |
|                         | 23.02.21 | МР          | Pavised Lavout - Pavised Vent Locations                | Ronan MacDiarmada +Associates Ltd.          |                   |  |