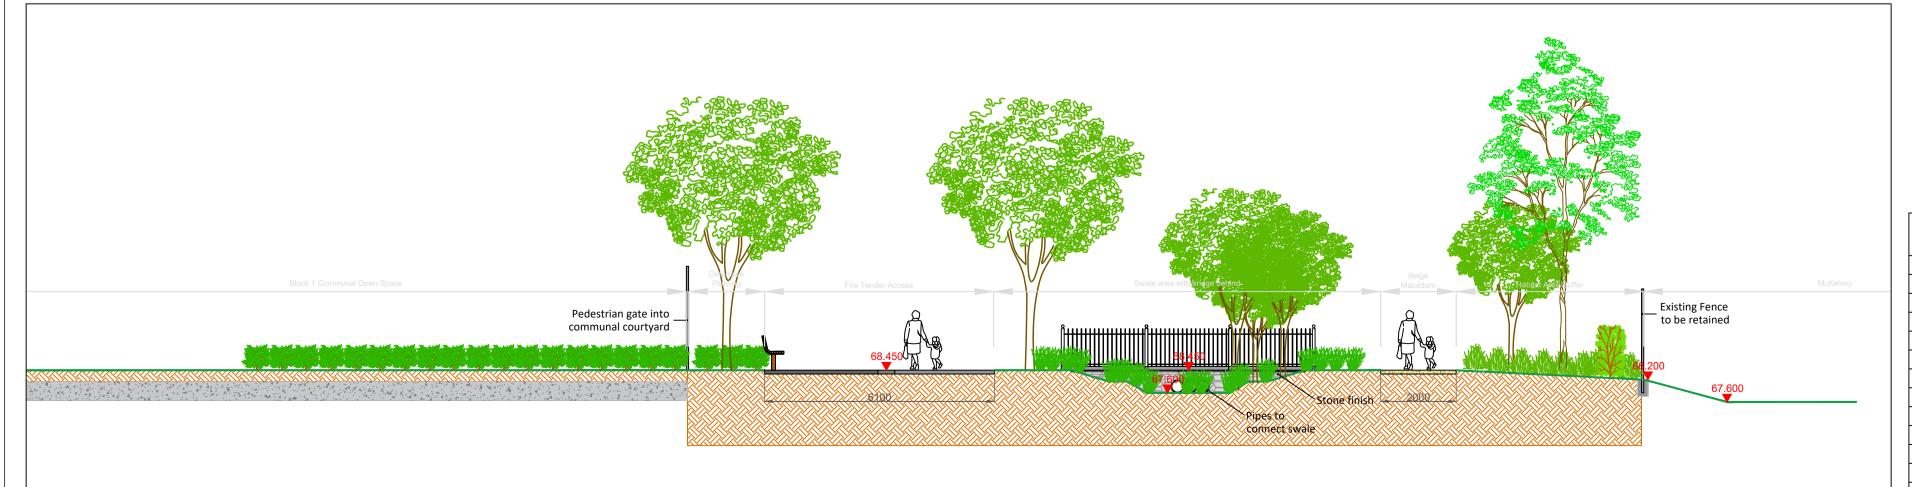

| 04-12-20 | M.R         | Revised Layout                                         | Job No.: 1330 D                             | Chooked by. Timb  |  |
| N                       | 15-02-21 | M.R         | Revised Layout - ITM                                   | Barrar Mac Biarrar da t A a a sistera I (d) |                   |  |
|                         | 23.02.21 | МР          | Pavised Lavout - Pavised Vent Locations                | Ronan MacDiarmada +Associates Ltd.          |                   |  |

Landscape Architects and Consultants. 5 Tootenhill, Rathcoole, Co. Dublin tel: +353 1 412 4476 mob: 086 26 25 438 fax: +353 1 401 3748 e-mail: ronan@rmda.ie

This Drawing is Copyright





#### Landscape Section D-DD scale (1:100)



## Landscape Section E-EE scale (1:100)



| Revisions:              |     |                                                        | Project Title: Charlestown Place SHD | Dwg. No.: 06 (A1)                  |  |
|-------------------------|-----|--------------------------------------------------------|--------------------------------------|------------------------------------|--|
| REV DATE BY DESCRIPTION |     | DESCRIPTION                                            | Project fille. Charlestown Flace 3FD | Scale: As Shown                    |  |
| G 21-08-19              | M.R | Revised Layout - Street Frontage                       |                                      |                                    |  |
| H 21-01-20              | M.R | Revised Layout - Parking & Roads                       | Client: Puddenhill Property