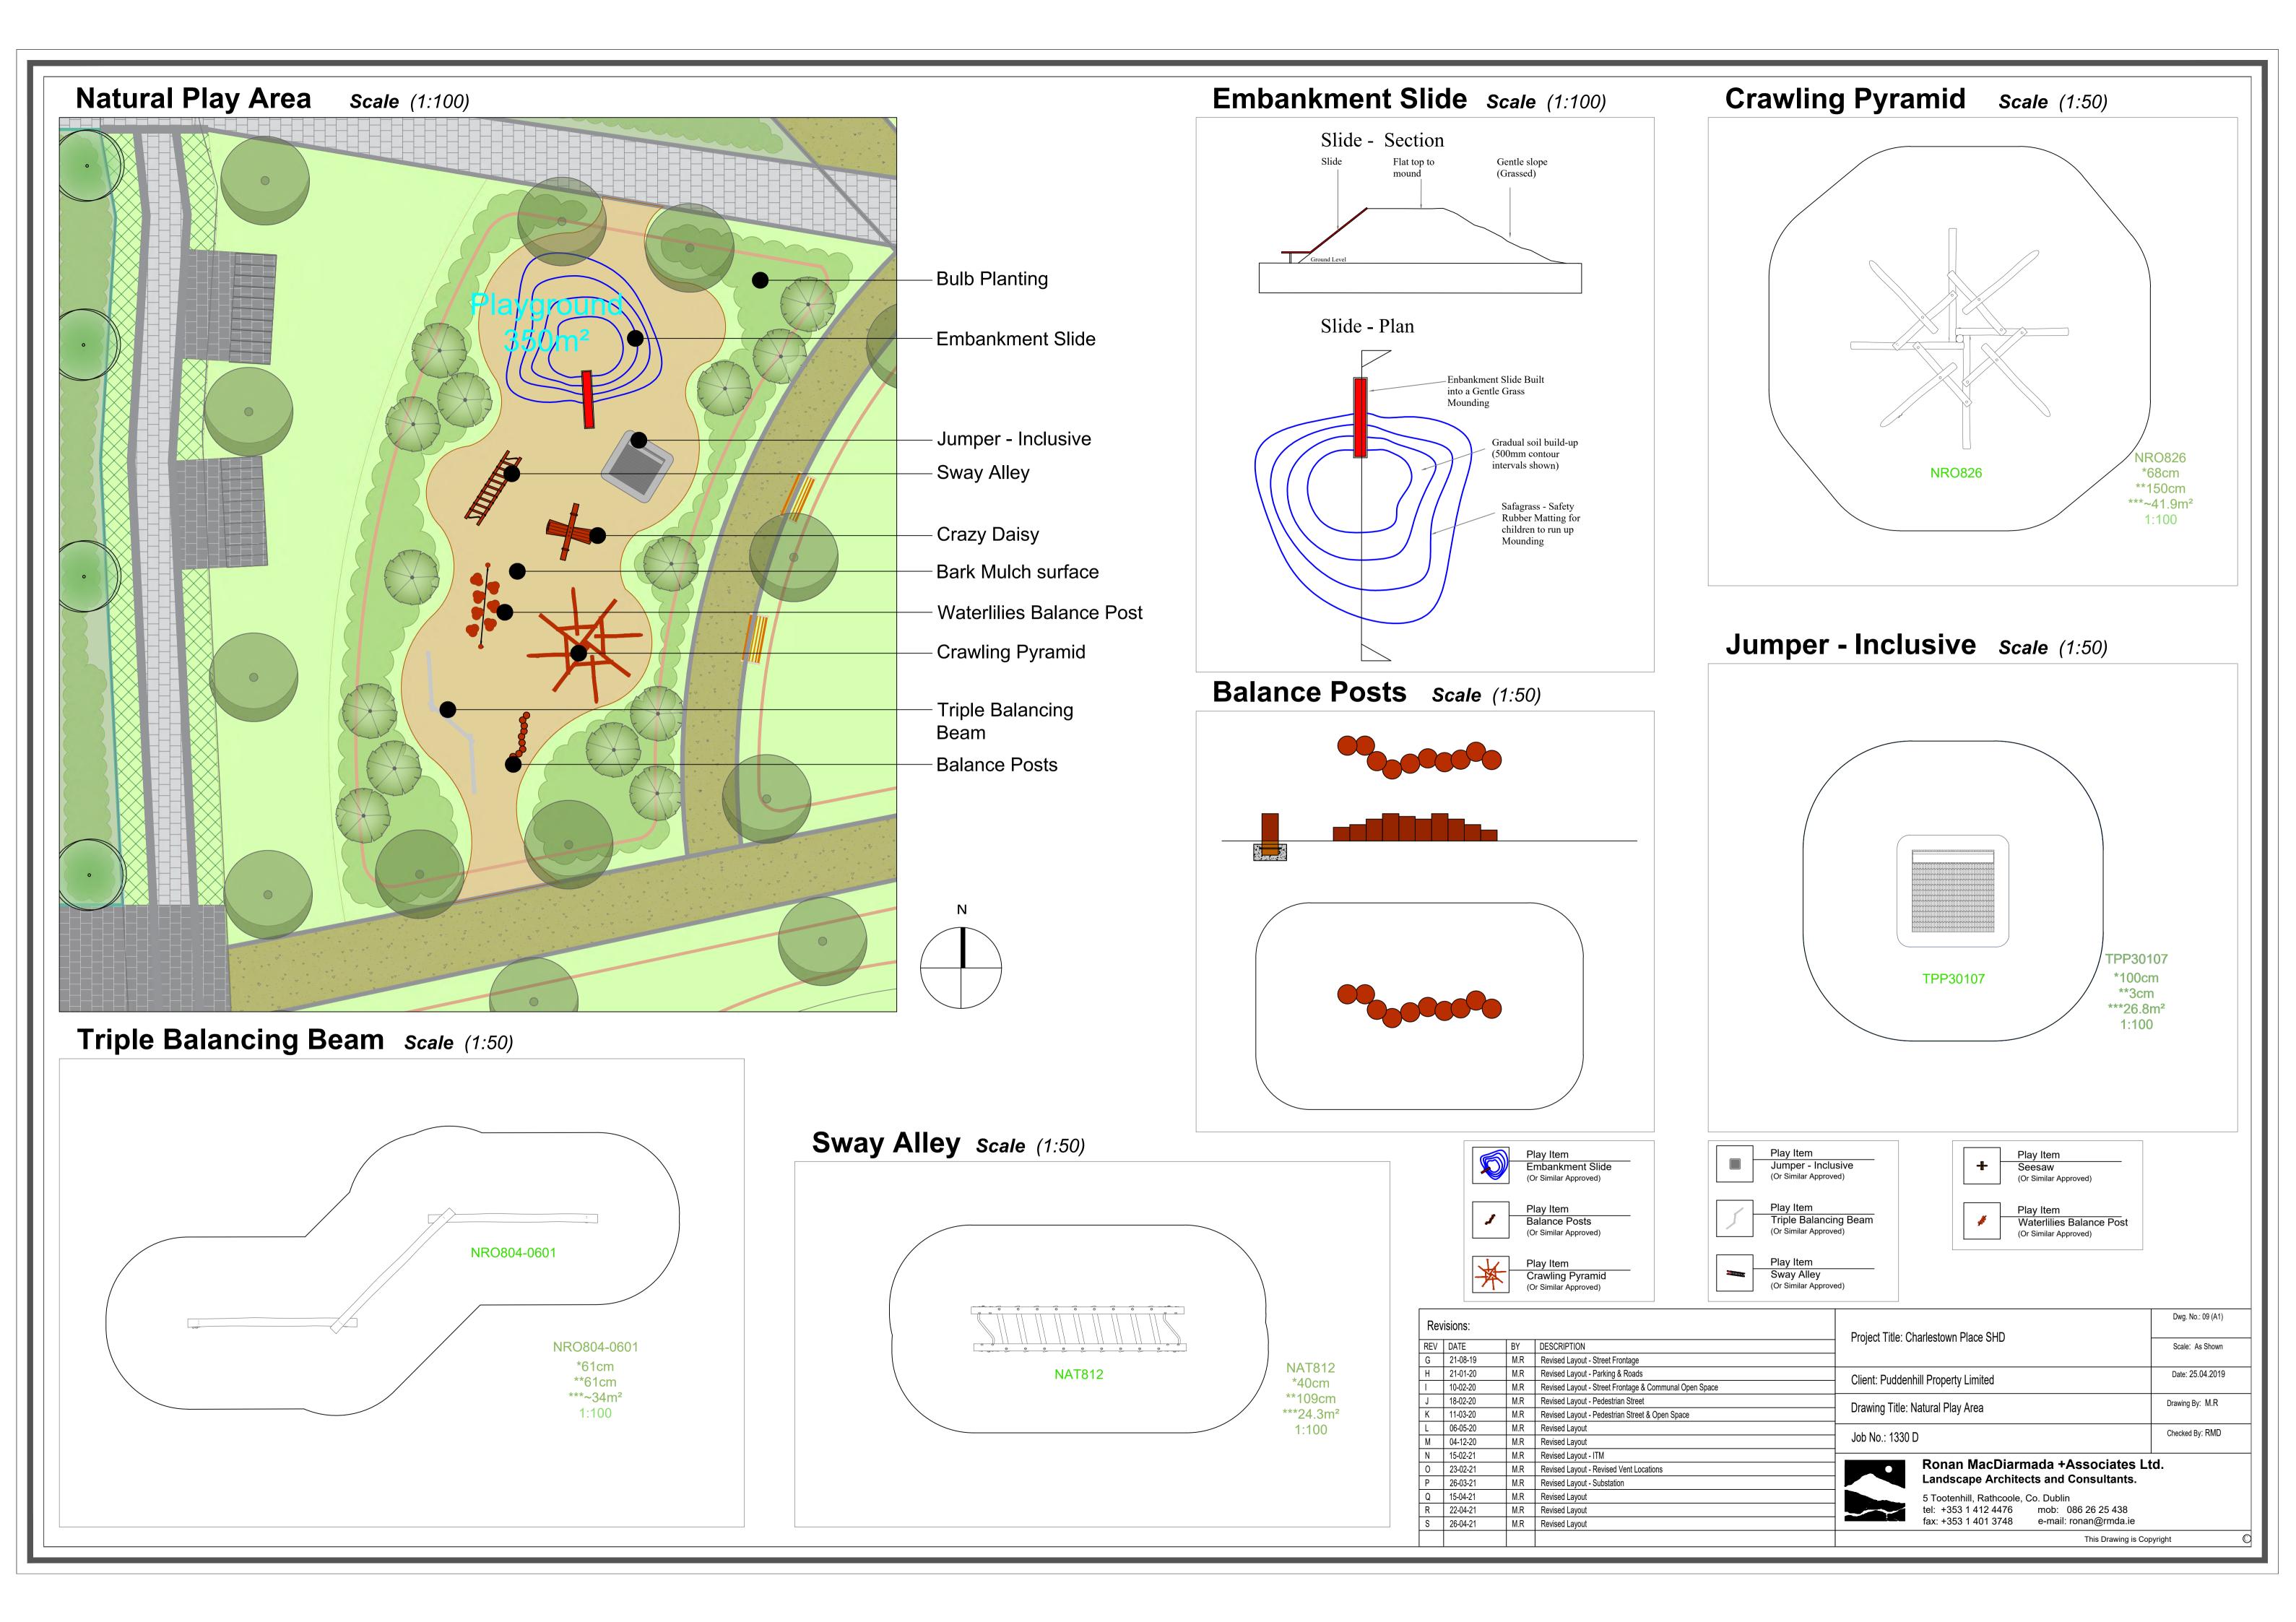

### **Drawing Register**

| <u>Drawing No</u> | <u>Drawing Title</u>                     | Revision | <u>Size</u> |
|-------------------|------------------------------------------|----------|-------------|
| Dwg 1.            | Landscape Masterplan - Roof Plan         | Rev S    | A1          |
| Dwg 2.            | Landscape Masterplan - Ground Floor Plan | Rev S    | A1          |
| Dwg 3.            | Planting Plan                            | Rev S    | A1          |
| Dwg 4.            | Boundary Plan                            | Rev S    | A1          |
| Dwg 5.            | Landscape Sections 1                     | Rev S    | A1          |
| Dwg 6.            | Landscape Sections 2                     | Rev S    | A1          |
| Dwg 7.            | Landscape Sections 3                     | Rev S    | A1          |
| Dwg 8.            | Landscape Sections 4                     | Rev S    | A1          |
| Dwg 9.            | Natural Play Area                        | Rev S    | A1          |
| Dwg 10.           | Combined Landscape & Engineer            | Rev S    | A1          |
| Dwg 11.           | Combined Landscape & Arborist Plan       | Rev S    | A1          |
| Dwg 12.           | Combined Landscape & Lighting Plan       | Rev S    | A1          |
| Dwg 13.           | Charlestown Landscape Masterplan         | Rev S    | Α0          |